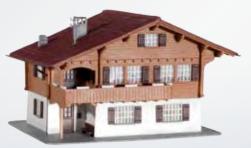

## kibri®

**38057** Landgasthaus "Zum Rössli" Maße: 18,5 x 29 x 13,5 cm. Bausatz

**38805 Chalet in Brienz** Maße: 12 x 9 x 7 cm. Bausatz

**39825** Braugebäude Feldschlösschen Maße: 21 x 22 x 26 cm. Bausatz