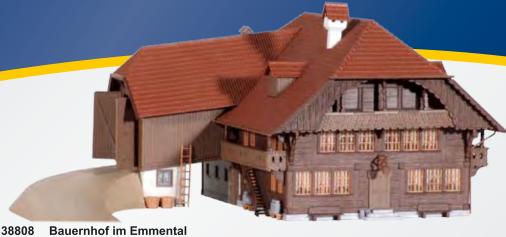

S-Lackierung, Maße: 13,4 x 3,6 x 4,8 cm. Kupplungsschächte nach NEM 362. Fertigmodell in attraktiver Vitrine.



**38814 Stadel mit Zaun in Grevasalvas** Maße: 15 x 11 x 8 cm. Bausatz



Modellbahn Highlights

**38809** Berghaus Palü in Grevasalvas Maße: 17 x 12 x 7,5 cm. Bausatz



**38813** Antoniuskapelle Saas-Grund Maße: 17 x 12 x 18 cm. Bausatz



**38812** Berghaus Sils in Grevasalvas Maße: 16 x 13 x 10 cm. Bausatz



38811 Berggasthaus Steinbock in Grevasalvas

Maße: 16 x 15 x 9,5 cm. Bausatz



**38810** Berghaus Fextal in Grevasalvas Maße: 15,5 x 15 x 9 cm. Bausatz



## kibri®



**38057** Landgasthaus "Zum Rössli" Maße: 18,5 x 29 x 13,5 cm. Bausatz



**38805 Chalet in Brienz** Maße: 12 x 9 x 7 cm. Bausatz



**39825** Braugebäude Feldschlösschen Maße: 21 x 22 x 26 cm. Bausatz



Maße: 18,5 x 29 x 13,5 cm. Bausatz



**39370 Bahnhof "Oberried" (Schweiz)** Maße: 32 - 55,5 x 16 x 14 cm. Bausatz



**39827 Brauerei Erweiterungsgebäude** Maße: 13,5 x 13,5 x 15,5 cm. Bausatz



39826 Kühlhaus / Anlieferung Feldschlösschen



Maße: 28 x 19,5 x 16 cm. Bausatz

Exklusiv für die Schweiz



KML GmbH

CH-9445 Rebstein - Balgacherstrasse 14

Tel.: +41 71 775 90 10 • Fax: +41 71 775 90 19

www.kml-log.ch







Änderungen und Irrtümer vorbehalten.

Viessmann Modellspielwaren GmbH
Am Bahnhof 1
D-35116 Hatzfeld (Eder)
info@viessmann-modell.com

/iessmann www.viessmann-modell.de