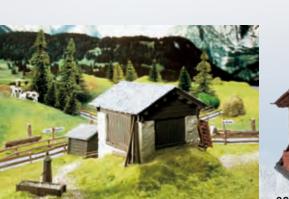

**38814 Stadel mit Zaun in Grevasalvas** Maße: 15 x 11 x 8 cm. Bausatz

Modellbahn Highlights

**38809** Berghaus Palü in Grevasalvas Maße: 17 x 12 x 7,5 cm. Bausatz

**38813** Antoniuskapelle Saas-Grund Maße: 17 x 12 x 18 cm. Bausatz