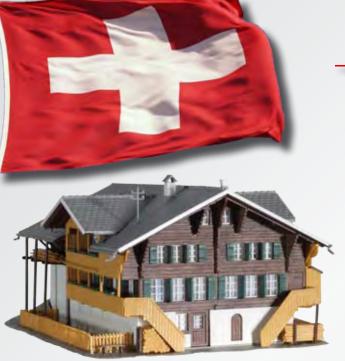

**38807** Simmentaler Bauernhof Maße: 20 x 14 x 9 cm. Bausatz

## K- N-L

**KML GmbH** 

CH-9445 Rebstein - Balgacherstrasse 14



26102 ROBEL Gleiskraftwagen 54.22

BLS-Lackierung, Maße: 13,4 x 3,6 x 4,8 cm. Kupplungsschächte nach NEM 362. Fertigmodell in attraktiver Vitrine.



**38814 Stadel mit Zaun in Grevasalvas** Maße: 15 x 11 x 8 cm. Bausatz



Modellbahn Highlights

**38809** Berghaus Palü in Grevasalvas Maße: 17 x 12 x 7,5 cm. Bausatz



**38813** Antoniuskapelle Saas-Grund Maße: 17 x 12 x 18 cm. Bausatz



**38812** Berghaus Sils in Grevasalvas Maße: 16 x 13 x 10 cm. Bausatz



38811 Berggasthaus Steinbock in Grevasalvas

Maße: 16 x 15 x 9,5 cm. Bausatz



**38810** Berghaus Fextal in Grevasalvas Maße: 15,5 x 15 x 9 cm. Bausatz



## kibri®



**38057** Landgasthaus "Zum Rössl