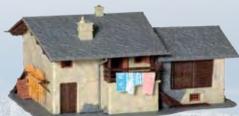

**38812** Berghaus Sils in Grevasalvas Maße: 16 x 13 x 10 cm. Bausatz

38811 Berggasthaus Steinbock in Grevasalvas

Maße: 16 x 15 x 9,5 cm. Bausatz

**38810** Berghaus Fextal in Grevasalvas Maße: 15,5 x 15 x 9 cm. Bausatz