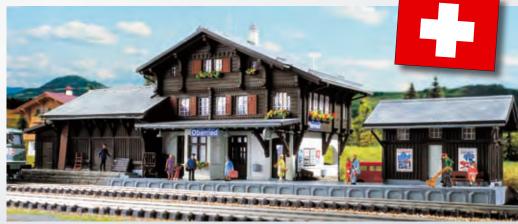

Maße: 18,5 x 29 x 13,5 cm. Bausatz

**39370 Bahnhof "Oberried" (Schweiz)** Maße: 32 - 55,5 x 16 x 14 cm. Bausatz

**39827 Brauerei Erweiterungsgebäude** Maße: 13,5 x 13,5 x 15,5 cm. Bausatz

39826 Kühlhaus / Anlieferung Feldschlösschen