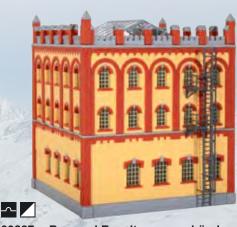

Maße: 18,5 x 29 x 13,5 cm. Bausatz

**39370 Bahnhof "Oberried" (Schweiz)** Maße: 32 - 55,5 x 16 x 14 cm. Bausatz

**39827 Brauerei Erweiterungsgebäude** Maße: 13,5 x 13,5 x 15,5 cm. Bausatz

39826 Kühlhaus / Anlieferung Feldschlösschen

Maße: 28 x 19,5 x 16 cm. Bausatz

Exklusiv für die Schweiz

KML GmbH

CH-9445 Rebstein - Balgacherstrasse 14

Tel.: +41 71 775 90 10 • Fax: +41 71 775 90 19

www.kml-log.ch

Änderungen und Irrtümer vorbehalten.

Viessmann Modellspielwaren GmbH
Am Bahnhof 1
D-35116 Hatzfeld (Eder)
info@viessmann-modell.com