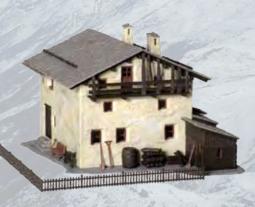

**38807** Simmentaler Bauernhof Maße: 20 x 14 x 9 cm. Bausatz

## K- N-L

**KML GmbH** 

CH-9445 Rebstein - Balgacherstrasse 14



26102 ROBEL Gleiskraftwagen 54.22

BLS-Lackierung, Maße: 13,4 x 3,6 x 4,8 cm. Kupplungsschächte nach NEM 362. Fertigmodell in attraktiver Vitrine.



**38814 Stadel mit Zaun in Grevasalvas** Maße: 15 x 11 x 8 cm. Bausatz



Modellbahn Highlights

**38809** Berghaus Palü in Grevasalvas Maße: 17 x 12 x 7,5 cm. Bausatz



**38813** Antoniuskapelle Saas-Grund Maße: 17 x 12 x 18 cm. Bausatz



**38812** Berghaus Sils in Grevasalvas Maße: 16 x 13 x 10 cm. Bausatz



38811 Berggasthaus Steinbock in Grevasalvas

Maße: 16 x 15 x 9,5 cm. Bausatz



**38810** Berghaus Fextal in Grevasalvas Maße: 15,5 x 15 x 9 cm. Bausatz



## kibri®



**38057** Landgasthaus "Zum Rössli" Maße: 18,5 x 29 x 13,5 cm. Bausatz



**38805 Chalet in Brienz** Maße: 12 x 9 x 7 cm. Bausatz



**39825** Braugebäude Feldschlösschen Maße: 21 x 22 x 26 cm. Bausatz



Maße: 18,5 x 29 x 13,5 cm. Bausatz



**39370 Bahnhof "Oberried" (Schweiz)** Maße: 32 - 55,5 x 16 x 14 cm. Bausatz



**39827 Brauerei Erweiterungsgebäude** Maße: 13,5 x 13,5 x 15,5 cm. Bausatz



39826 Kühlhaus / Anlieferung Feldschlösschen



Maße: 28 x 19,5 x 16 cm. Bausatz

Exklusiv für die Schweiz



KML GmbH

CH-9445 Rebstein - Balgacherstrass