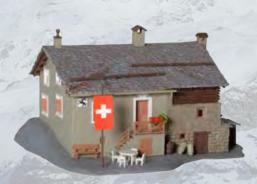

**38812** Berghaus Sils in Grevasalvas Maße: 16 x 13 x 10 cm. Bausatz

38811 Berggasthaus Steinbock in Grevasalvas

Maße: 16 x 15 x 9,5 cm. Bausatz

**38810** Berghaus Fextal in Grevasalvas Maße: 15,5 x 15 x 9 cm. Bausatz