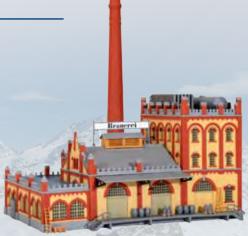

## kibri®

**38057** Landgasthaus "Zum Rössli" Maße: 18,5 x 29 x 13,5 cm. Bausatz

**38805 Chalet in Brienz** Maße: 12 x 9 x 7 cm. Bausatz

**39825** Braugebäude Feldschlösschen Maße: 21 x 22 x 26 cm. Bausatz