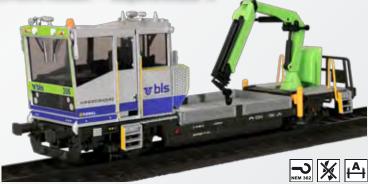

## K- N-L

**KML GmbH** 

CH-9445 Rebstein - Balgacherstrasse 14

26102 ROBEL Gleiskraftwagen 54.22

BLS-Lackierung, Maße: 13,4 x 3,6 x 4,8 cm. Kupplungsschächte nach NEM 362. Fertigmodell in attraktiver Vitrine.