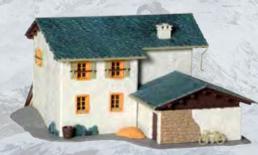

**38812** Berghaus Sils in Grevasalvas Maße: 16 x 13 x 10 cm. Bausatz

38811 Berggasthaus Steinbock in Grevasalvas

Maße: 16 x 15 x 9,5 cm. Bausatz

**38810** Berghaus Fextal in Grevasalvas Maße: 15,5 x 15 x 9 cm. Bausatz