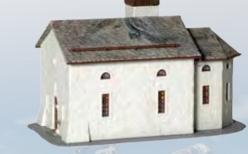

**38814 Stadel mit Zaun in Grevasalvas** Maße: 15 x 11 x 8 cm. Bausatz

Modellbahn Highlights

**38809** Berghaus Palü in Grevasalvas Maße: 17 x 12 x 7,5 cm. Bausatz

**38813** Antoniuskapelle Saas-Grund Maße: 17 x 12 x 18 cm. Bausatz