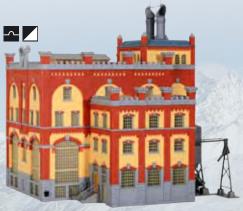

## kibri®

**38057** Landgasthaus "Zum Rössli" Maße: 18,5 x 29 x 13,5 cm. Bausatz

**38805 Chalet in Brienz** Maße: 12 x 9 x 7 cm. Bausatz

**39825** Braugebäude Feldschlösschen Maße: 21 x 22 x 26 cm. Bausatz

Maße: 18,5 x 29 x 13,5 cm. Bausatz

**39370 Bahnhof "Oberried" (Schweiz)** Maße: 32 - 55,5 x 16 x 14 cm. Bausatz

**39827 Brauerei Erweiterungsgebäude** Maße: 13,5 x 13,5 x 15,5 cm. Bausatz

39826 Kühlhaus / Anlieferung Feldschlösschen