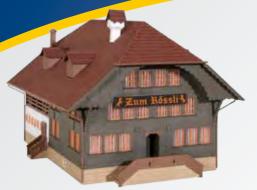

## kibri®

**38057** Landgasthaus "Zum Rössli" Maße: 18,5 x 29 x 13,5 cm. Bausatz

**38805 Chalet in Brienz** Maße: 12 x 9 x 7 cm. Bausatz

**39825** Braugebäude Feldschlösschen Maße: 21 x 22 x 26 cm. Bausatz