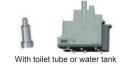

## HO 1/87

Electrical pick-up (spare bag)

Origin door opening or

modernized one

With toilet tube or water tank

Actual buffers

**HO 1/87** 

Origin buffers