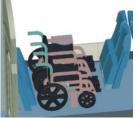

Cars with a lot of different interior configurations, some versions are equipped with handicap chairs, some with bicycles/baby stroller compartment and/or bicycle rack

Handicap compartment

HO 1/87