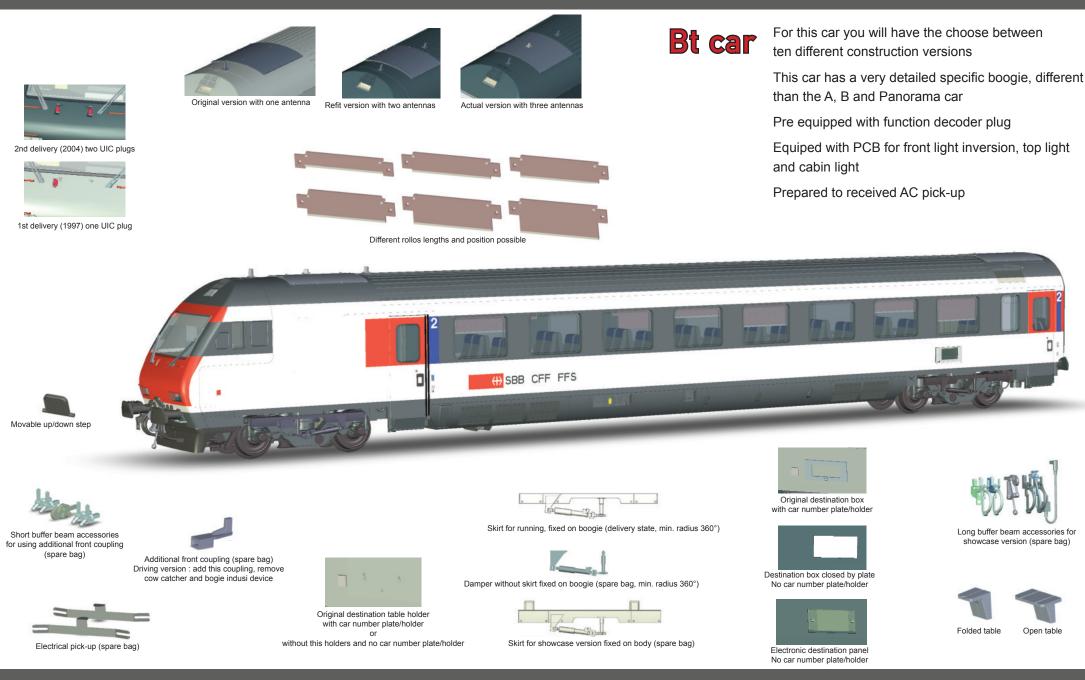

## **SBB EC car evolutions**

## HO 1/87

Electrical pick-up (spare bag)

Origin door opening or

modernized one

With toilet tube or water tank

Actual buffers

**HO 1/87** 

Origin buffers