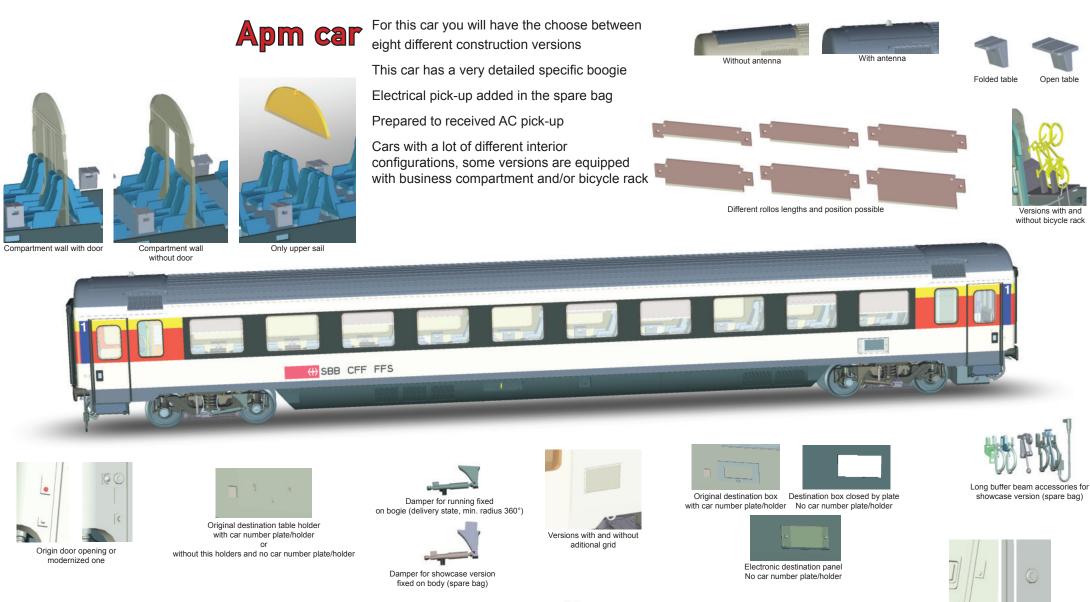

## **Bpm car**

For this car you will have the choose between eleven different construction versions

This car has a very detailed specific boogie

Electrical pick-up added in the spare bag

Prepared to received AC pick-up

Cars with a lot of different interior configurations, some versions are equipped with handicap chairs, some with bicycles/baby stroller compartment and/or bicycle rack

Handicap compartment

HO 1/87