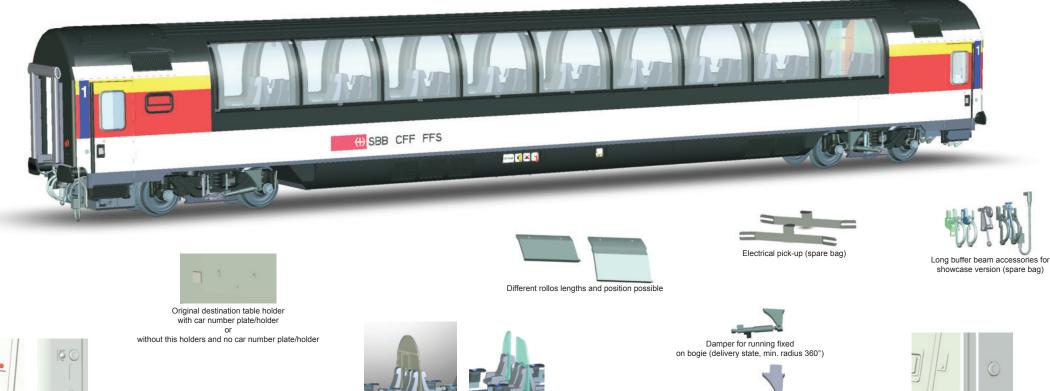

## Apm Panorama car

For this car you will have the choose between three different construction versions This car has a very detailed specific boogie Electrical pick-up added in the spare bag Prepared to receive AC pick-up