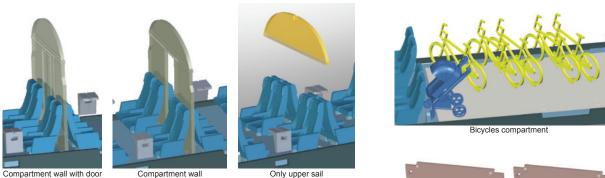

Only upper sail without door

Cars with a lot of different interior configurations, some versions are equipped with handicap chairs, some with bicycles/baby stroller compartment and/or bicycle rack

Handicap compartment

HO 1/87